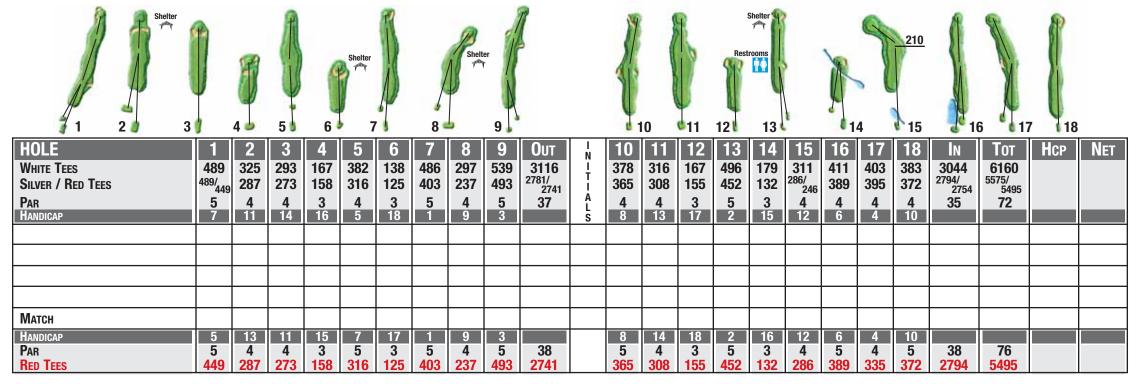

## U.S.G.A. RULES GOVERN ALL PLAY UNLESS MODIFIED BY LOCAL RULES

OUT OF BOUNDS - ALL PERIMETER FENCES AND WHITE STAKES.
ENVIRONMENTAL AREAS ARE DESIGNATED BY GREEN TOPPED STAKES.
DO NOT ENTER TO LOOK FOR BALL, FREE DROP IS ALLOWED.

KEEP GOLF CARS OUTSIDE THE GREEN AND WHITE STAKES AROUND THE GREENS. USE CART PATHS WHERE AVAILABLE. OBSERVE ALL DIRECTION SIGNS. DRIVE WITH CARE.

CARY COUNTRY CLUB, INC. IS A NON-METAL SPIKE GOLF FACILITY
FAIRWAY DISTANCE MARKERS - RED 100, WHITE 150, BLUE 200 YARDS TO CENTER
FLAGSTICK MARKERS - RED FRONT, WHITE CENTER, BLUE BACK OF GREEN
RANGERS ARE ON THE COURSE SO THAT EVERYONE MAY ENJOY

## PLEASE -

REPLACE DIVOTS OR USE SOIL MIX. RAKE BUNKERS. REPAIR BALL MARKS.

TEE TIMES REQUIRED (847) 639-3161 PUBLIC INVITED

COURSE RATINGS
RATING SLOPE
MEN
WHITE 69.5 123
SILVER 66.8 116

LADIES
RED 71.8 122
WHITE 75.5 130